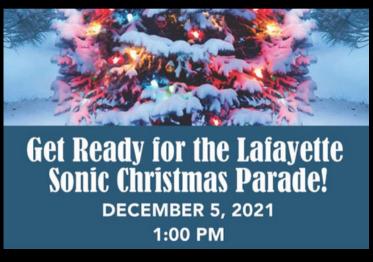

## SONIC CHRISTMAS PARADE

The official arrival of Santa in Lafayette will take place on Sun., Dec. 5th in the annual Sonic Christmas Parade. It will begin this year at 1:00pm in downtown Lafayette at the Jefferson Street underpass & will conclude in the Oil Center. Kids should bring their letters to Santa to the parade where they will be collected & mailed to the North Pole.