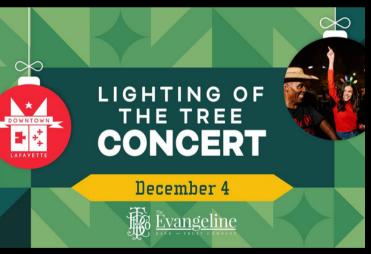

## LIGHTING OF THE TREE & CONCERT

Enjoy the lighting of the Downtown Christmas tree by Mayor-President Josh Guillory followed by live music from Chubby Carrier and the Bayou Swamp Band on the main stage.