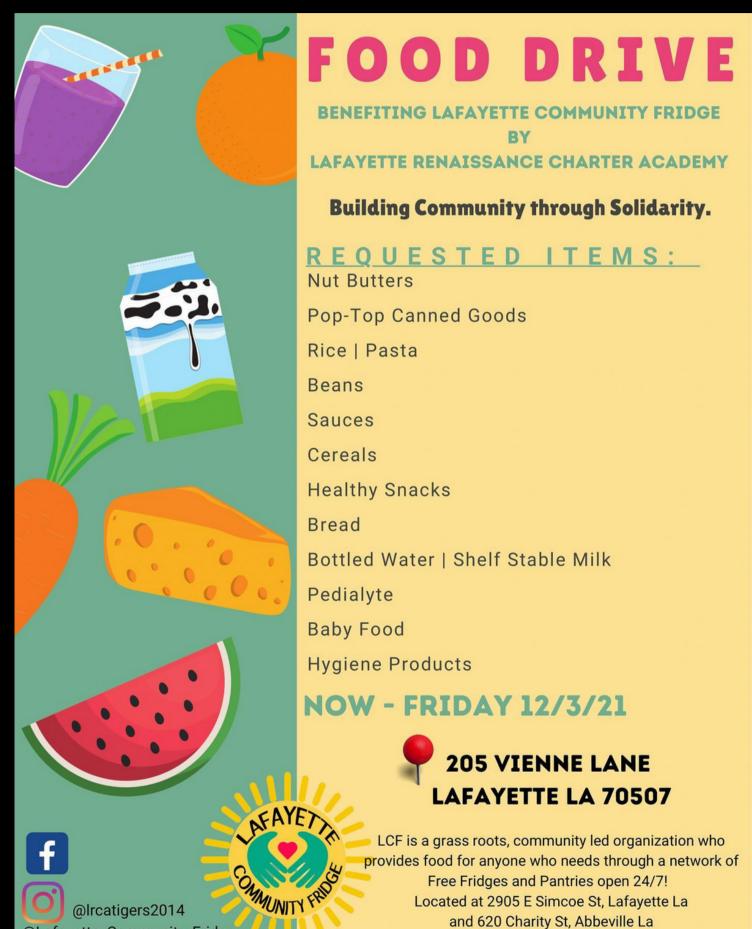

**SEE MORE DETAILS HERE!** 

If you want to give, or need food assistance for your own family this holiday season, keep the Lafayette Community Fridge in mind! For the best updates on where to give or where to pick-up, follow their <u>FACEBOOK PAGE</u>.